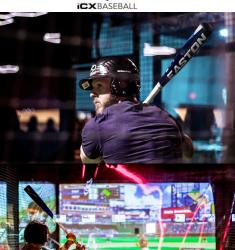

#### HRZone Simulator

- Use Real Balls and Bats
- 3/6/9 inning games & HR Derby
- Customize any Pitch
- Throws 25 -100MPH
- Tournaments and League Play
- · For Entertainment and Training

- Throw Real Steel Tip Darts
- Automatic Scoring Tech 501/301/Cutthroat Cricket
- 5 Different Games
- Custom memes
- Tournaments and League Play

# GLOBAL LEADER IN BASEBALL SIMULATOR TECHNOLOGY FOR ENTERTAINMENT, COMPETITION, AND TRAINING