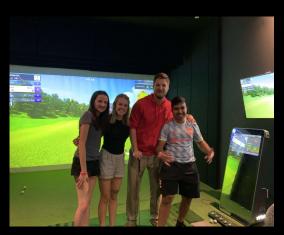

- Auto Tee
- **Hydraulic Moving Plate**
- 50+ Courses
- · Tournaments and League Play
- · Best Golf Tech in the World