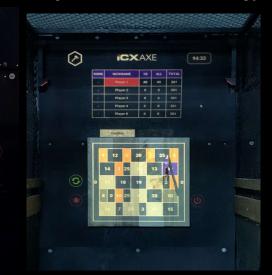

#### iCX Axe - Throwing

- Throw Real Axe to a Wooden Target
- Automatic Scoring Tech
- **Redemption Game**
- Tic Tac Toe
- 301/501 Cricket
- Target game
- Best Thrower/form contest

#### **WORLD'S BEST AUTO-SCORING AXE-THROWING SYSTEM**

#### **REAL AXES ....REAL WOODEN TARGETS**

#### 4 GREAT GAMES DESIGNED FOR COMPETETION AND REDEMPTION

One time purchase: You own the Hardware & Software

- 1.4 Games
  - a.Traditional Bullseye
  - b.Tic-tac-toe
  - c.301 Crickett
  - d.Target
- •Management Software\*
  - 1.Game timer
  - 2.Tournament & leagues
  - Analytics
  - 4.Peer to peer wagering platform
- •Hardware
  - .2 Sensors + mount kit
  - 2.Projector
  - 3.Game Computer