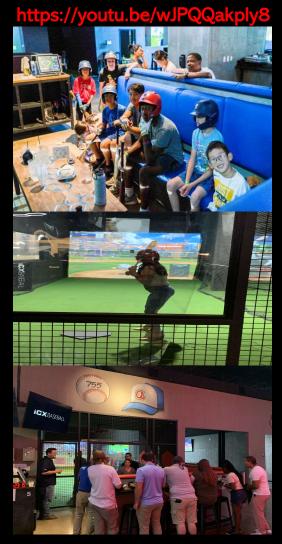

#### HRZone Simulator

- Use Real Balls and Bats
- 3/6/9 inning games & HR Derby
- Customize any Pitch
- Throws 25 -100MPH
- Tournaments and League Play
- · For Entertainment and Training

- Throw Real Steel Tip Darts
- Automatic Scoring Tech 501/301/Cutthroat Cricket
- 5 Different Games
- Custom memes
- Tournaments and League Play