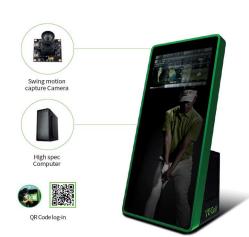

#### SMART MIRROR KIOSK

With its own developed and independent intellectual property rights, the smart mirror kiosk is equipped with a smart mirror on the front so that you can view and correct your posture with a dual touch monitor.