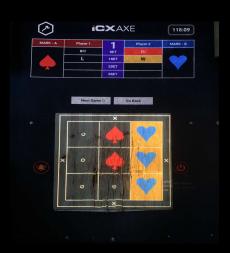

#### iCX Axe - Throwing

- Throw Real Axe to a Wooden Target
- Automatic Scoring Tech
- **Redemption Game**
- Tic Tac Toe
- 301/501 Cricket
- Target game
- Best Thrower/form contest

#### **WORLD'S BEST AUTO-SCORING AXE-THROWING SYSTEM**

#### **REAL AXES ....REAL WOODEN TARGETS**

#### 4 GREAT GAMES DESIGNED FOR COMPETETION AND REDEMPTION

One time purchase: You own the Hardware & Software

- 1.4 Games
  - a.Traditional Bullseye
  - b.Tic-tac-toe
  - c.301 Crickett
  - d.Target
- •Management Software\*
  - 1.Game timer
  - 2.Tournament & leagues
  - Analytics
  - 4.Peer to peer wagering platform
- •Hardware
  - .2 Sensors + mount kit
  - 2.Projector
  - 3.Game Computer