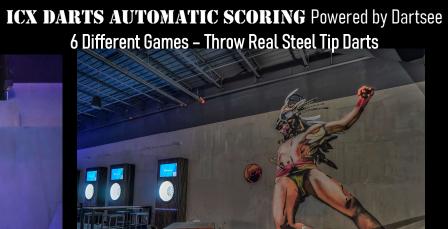

#### HRZone Simulator

- Use Real Balls and Bats
- 3/6/9 inning games & HR Derby
- Customize any Pitch
- Throws 25 -100MPH
- Tournaments and League Play
- · For Entertainment and Training

- Throw Real Steel Tip Darts
- Automatic Scoring Tech 501/301/Cutthroat Cricket
- 5 Different Games
- Custom memes
- Tournaments and League Play