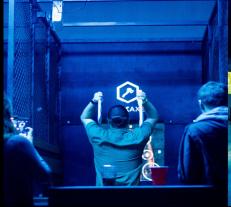

#### iCX Axe - Throwing

- Throw Real Axe to a Wooden Target
- Automatic Scoring Tech
- **Redemption Game**
- Tic Tac Toe
- 301/501 Cricket
- Target game
- Best Thrower/form contest

#### **WORLD'S BEST AUTO-SCORING AXE-THROWING SYSTEM**

#### **REAL AXES ....REAL WOODEN TARGETS**