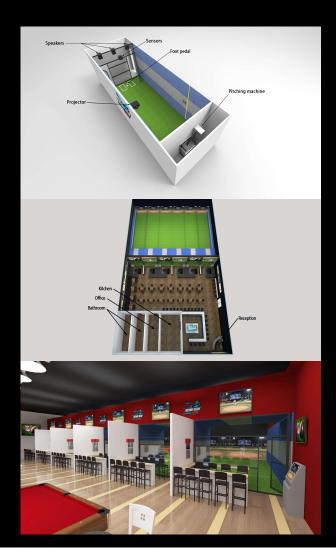

### iCX Axe-Throwing Platform

Develop By The Premier Golf Simulator Manufacturer
Using the Same Technology As The Golf And Baseball Simulators

#### **WORLD'S BEST AUTO-SCORING AXE-THROWING SYSTEM**

#### **REAL AXES ....REAL WOODEN TARGETS**

#### 4 GREAT GAMES DESIGNED FOR COMPETETION AND REDEMPTION

One time purchase: You own the Hardware & Software

- 1.4 Games
  - a.Traditional Bullseye
  - b.Tic-tac-toe
  - c.301 Crickett
  - d.Target
- •Management Software\*
  - 1.Game timer
  - 2.Tournament & leagues
  - Analytics
  - 4.Peer to peer wagering platform
- •Hardware
  - .2 Sensors + mount kit
  - 2.Projector
  - 3.Game Computer