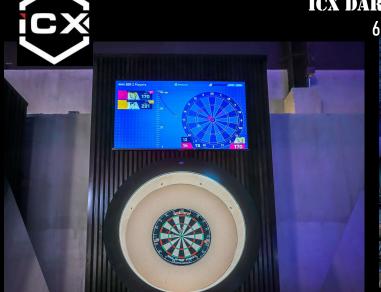

#### HRZone Simulator

- Use Real Balls and Bats
- 3/6/9 inning games & HR Derby
- Customize any Pitch
- Throws 25 -100MPH
- Tournaments and League Play
- · For Entertainment and Training

- Throw Real Steel Tip Darts
- Automatic Scoring Tech 501/301/Cutthroat Cricket
- 5 Different Games
- Custom memes
- Tournaments and League Play