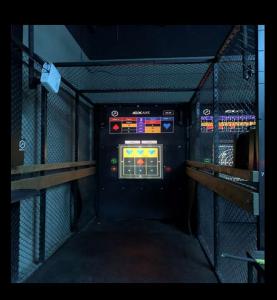

#### iCX Axe - Throwing

- Throw Real Axe to a Wooden Target
- Automatic Scoring Tech
- **Redemption Game**
- Tic Tac Toe
- 301/501 Cricket
- Target game
- Best Thrower/form contest

#### **WORLD'S BEST AUTO-SCORING AXE-THROWING SYSTEM**

#### **REAL AXES ....REAL WOODEN TARGETS**

#### 4 GREAT GAMES DESIGNED FOR COMPETETION AND REDEMPTION

One time purchase: You own the Hardware & Software

- 1.4 Games
  - a.Traditional Bullseye
  - b.Tic-tac-toe
  - c.301 Crickett
  - d.Target
- •Management Software\*
  - 1.Game timer
  - 2.Tournament & leagues
  - Analytics
  - 4.Peer to peer wagering platform
- •Hardware
  - .2 Sensors + mount kit
  - 2.Projector
  - 3.Game Computer