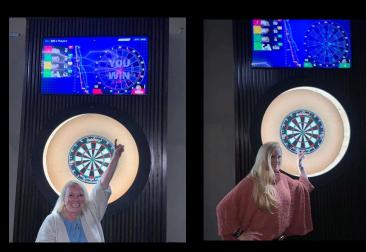

#### iCX Axe - Throwing

- Throw Real Axe to a Wooden Target
- Automatic Scoring Tech
- **Redemption Game**
- Tic Tac Toe
- 301/501 Cricket
- Target game
- Best Thrower/form contest