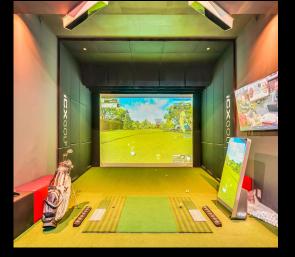

- Auto Tee
- **Hydraulic Moving Plate**
- 50+ Courses
- · Tournaments and League Play
- · Best Golf Tech in the World

#### THE KGOLF SIMULATOR