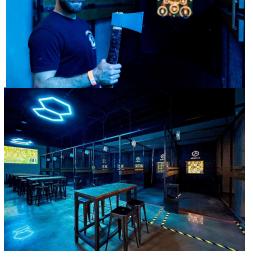

#### iCX Axe - Throwing

- Throw Real Axe to a Wooden Target
- Automatic Scoring Tech
- **Redemption Game**
- Tic Tac Toe
- 301/501 Cricket
- Target game
- Best Thrower/form contest

### iCX Axe-Throwing Platform

Develop By The Premier Golf Simulator Manufacturer
Using the Same Technology As The Golf And Baseball Simulators

#### **WORLD'S BEST AUTO-SCORING AXE-THROWING SYSTEM**

#### **REAL AXES ....REAL WOODEN TARGETS**

#### 4 GREAT GAMES DESIGNED FOR COMPETETION AND REDEMPTION

One time purchase: You own the Hardware & Software

- 1.4 Games
  - a.Traditional Bullseye
  - b.Tic-tac-toe
  - c.301 Crickett
  - d.Target
- •Management Software\*
  - 1.Game timer
  - 2.Tournament & leagues
  - Analytics
  - 4.Peer to peer wagering platform
- •Hardware
  - .2 Sensors + mount kit
  - 2.Projector
  - 3.Game Computer