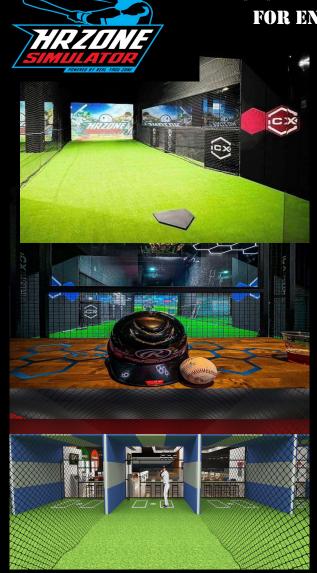

#### HRZone Simulator

- Use Real Balls and Bats
- 3/6/9 inning games & HR Derby
- Customize any Pitch
- Throws 25 -100MPH
- Tournaments and League Play
- · For Entertainment and Training

- Throw Real Steel Tip Darts
- Automatic Scoring Tech 501/301/Cutthroat Cricket
- 5 Different Games
- Custom memes
- Tournaments and League Play

# GLOBAL LEADER IN BASEBALL SIMULATOR TECHNOLOGY FOR ENTERTAINMENT, COMPETITION, AND TRAINING